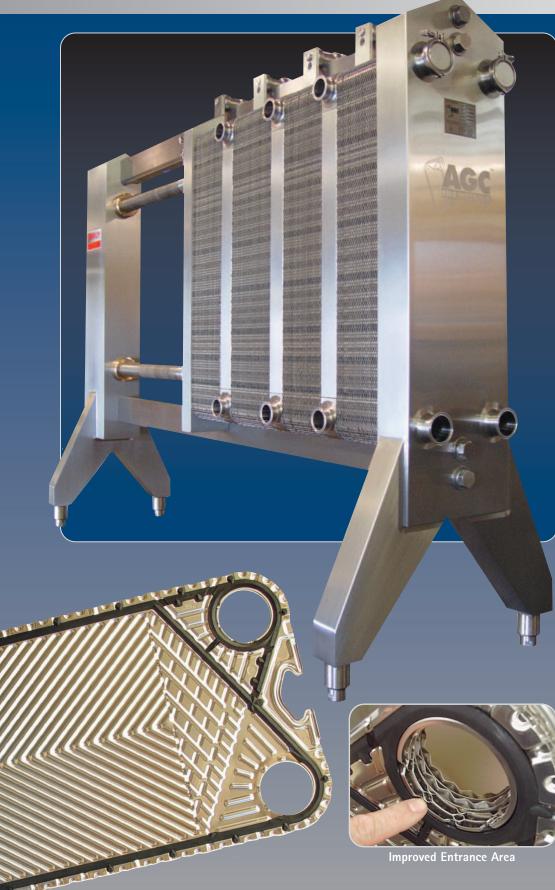

#### DEPENDABILITY

- Time tested, stainless steel clad twin-spindle design.
- Even closing, easy maintenance.
- Built for full sanitary washdown environment.

#### RELIABILITY

- Rugged and proven design numerous installations over many years.
- Fixed End and Follower are solid steel cladded in heavy 14 gauge stainless steel material.
- Reinforced weldments provide a sturdy design for long frame life.

## PLATES

- Pro3 plates measure 45<sup>3</sup>/8" x 15<sup>7</sup>/16".
- Made of a heavy 0.7mm thick, 316 stainless steel with a high quality sanitary finish.
- Features an improved heat transfer pattern and a wide gap to resist fouling.
- Line-contact support points to increase the life of the plate.
- Increased entrance area crosssection to decrease pressure loss.
- Solid metal-to-metal contact to allow high operational pressures.