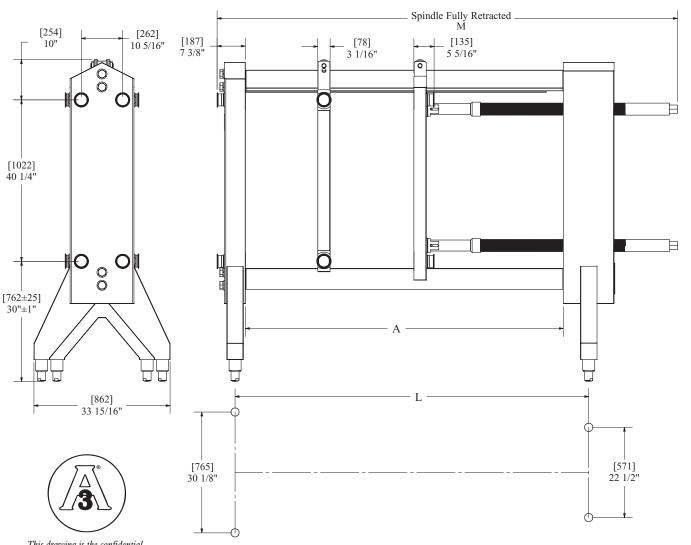

# PRO31-M

This drawing is the confidential property of AGC HEAT TRANSFER and it must not be reproduced in any form without written consent

| GENERAL INFORMATION               |                                                          |  |  |
|-----------------------------------|----------------------------------------------------------|--|--|
| Plate and Gasket Weight:          | 5.8 lbs 316 S.S. / 2.63 kg<br>3.1 lbs Titanium / 1.40 kg |  |  |
| Plate Capacity:                   | 0.32 US Gallons / 1.21 liter                             |  |  |
| Heat Transfer Area:               | 3.75 ft <sup>2</sup> / 0.348 m <sup>2</sup>              |  |  |
| Plate Thickness:                  | 0.7 mm 316 S.S.                                          |  |  |
|                                   | 0.6 mm Titanium                                          |  |  |
| Frame Weight: (according to size) | 3700 - 4100 lbs / 1678-1860 kg                           |  |  |
| Standard Frame Connections:       | 3" Sanitary Clamp                                        |  |  |
| Terminal Connections:             | 3" Sanitary Clamp                                        |  |  |
| Terminal Weight:                  | 320 lbs / 145kg                                          |  |  |

| FRAME<br>SIZE | BALL FOOT<br>CENTERS<br>[L] | RAIL<br>LENGTH<br>[A]      | FULLY<br>OPEN<br>[M]        |
|---------------|-----------------------------|----------------------------|-----------------------------|
| 1             | 55 <sup>3</sup> /8" [1407]  | 46 <sup>1</sup> /2" [1181] | 101 <sup>1</sup> /2" [2578] |
| 2             | 68 <sup>3</sup> /8" [1737]  | 59 <sup>1</sup> /2" [1511] | 114 <sup>1</sup> /2" [2908] |
| 3             | 79 <sup>1</sup> /8" [2010]  | 70 <sup>1</sup> /4" [1784] | 125 <sup>1</sup> /4" [3181] |
| 4             | 88 <sup>1</sup> /8" [2238]  | 79 <sup>1</sup> /4" [2013] | 134 <sup>1</sup> /4" [3410] |
| 5             | 95 <sup>5</sup> /8" [2429]  | 86 <sup>3</sup> /4" [2203] | 141 <sup>3</sup> /4" [3600] |
| 6             | 102 <sup>1</sup> /4" [2597] | 93 <sup>3</sup> /8" [2372] | 148 <sup>3</sup> /8" [3769] |
| 7             | 108 <sup>7</sup> /8" [2765] | 100" [2540]                | 155" [3937]                 |
| 8             | 114 <sup>3</sup> /8" [2905] | 1051/2" [2680]             | 160 <sup>1</sup> /2" [4077] |
| 9             | 119 <sup>7</sup> /8" [3045] | 111" [2819]                | 166" [4216]                 |
| 10            | 128 <sup>7</sup> /8" [3273] | 120" [3048]                | 175" [4445]                 |
| 11            | 138 <sup>7</sup> /8" [3527] | 130" [3302]                | 185" [4699]                 |