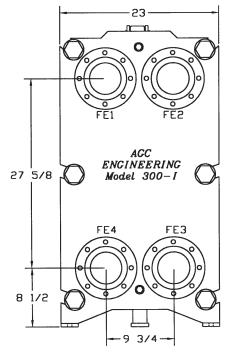

## MODEL 300-1

"Building the Best, Servicing the Rest"

| Nominal Rail<br>Length, in | L, IN              | PLATE<br>CAPACITY |
|----------------------------|--------------------|-------------------|
| 12                         | 181/2              | 35                |
| 24                         | 301/2              | 100               |
| 36                         | 421/2              | 180               |
| 48                         | 54 <sup>1</sup> /2 | 260               |

| GENERAL INFORMATION               |                      |  |
|-----------------------------------|----------------------|--|
| Plate and Gasket weight:          | 4.0 lbs              |  |
| Plate capacity:                   | 0.26 US Gallons      |  |
| Frame weight: (according to size) | 850-875 lbs          |  |
| Standard connections frame:       | 150 lb Flange        |  |
| Heat Transfer Area:               | 3.20 ft <sup>2</sup> |  |
| Plate Thickness:                  | 0.6mm                |  |