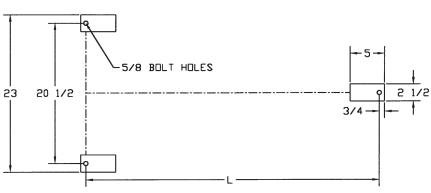

## MODEL 300-1

"Building the Best, Servicing the Rest"

| Nominal Rail<br>Length, in | L, IN              | PLATE<br>CAPACITY |
|----------------------------|--------------------|-------------------|
| 12                         | 181/2              | 35                |
| 24                         | 301/2              | 100               |
| 36                         | 421/2              | 180               |
| 48                         | 54 <sup>1</sup> /2 | 260               |