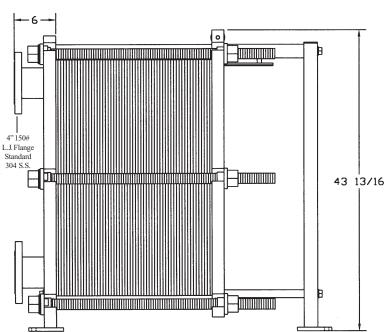

## MODEL 300-1

"Building the Best, Servicing the Rest"

| Nominal Rail<br>Length, in | L, IN              | PLATE<br>CAPACITY |
|----------------------------|--------------------|-------------------|
| 12                         | 181/2              | 35                |
| 24                         | 301/2              | 100               |
| 36                         | 421/2              | 180               |
| 48                         | 54 <sup>1</sup> /2 | 260               |

| GENERAL INFORMATION               |                      |  |
|-----------------------------------|----------------------|--|
| Plate and Gasket weight:          | 4.0 lbs              |  |
| Plate capacity:                   | 0.26 US Gallons      |  |
| Frame weight: (according to size) | 850-875 lbs          |  |
| Standard connections frame:       | 150 lb Flange        |  |
| Heat Transfer Area:               | 3.20 ft <sup>2</sup> |  |
| Plate Thickness:                  | 0.6mm                |  |