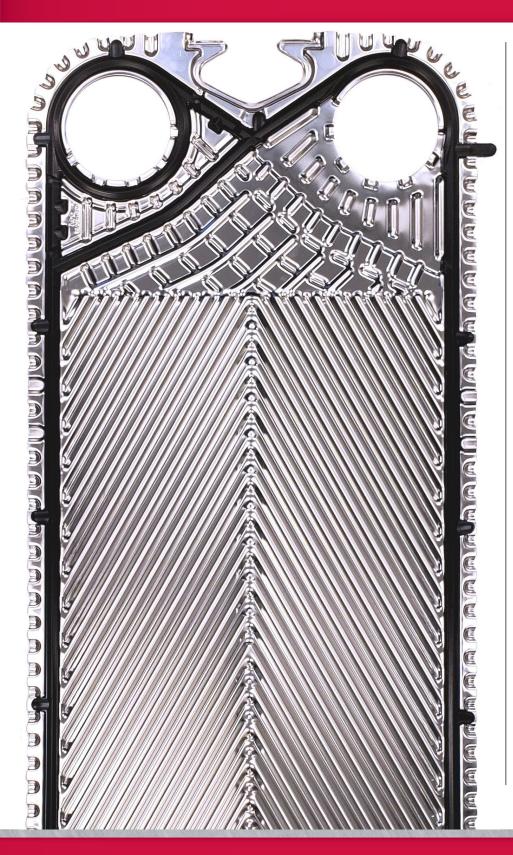

# **DESIGN FEATURES & BENEFITS**

- 0.7mm thickness reduced bending and increased durability
- Bright annealed finish allows for better evaluation of CIP response
- Improved inlet design ideal for viscous products
- Enlarged hanger allows plates to slide smoothly during installation or inspection
- Snap-in Gasket provides secure gasket attachment

AGC Pro8™ ENLARGED HANGER allows plates to slide smoothly during installation or inspection

provides secure gasket attachment

AGC Pro8™ ENLARGED OPENING provides lower pressure drop in the port inlet

METAL TO METAL ALIGNMENT device and reinforced side band