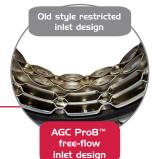

# **DESIGN FEATURES & BENEFITS**

- 0.7mm thickness reduced bending and increased durability
- Bright annealed finish allows for better evaluation of CIP response
- Improved inlet design ideal for viscous products
- Enlarged hanger allows plates to slide smoothly during installation or inspection
- Snap-in Gasket provides secure gasket attachment

## **AGC ADVANTAGES**

- Pro8 has existing AGC ProFlow design features & improved thermal performance
- For new AGC frames and upgrade for Clip8, Front8 and C8 frames without piping changes
- Plates packed in order per streaming diagram
- In stock and ready to ship minimal lead time
- Onsite installation service available

AGC Pro8™ ENLARGED HANGER allows plates to slide smoothly during installation or inspection

provides secure gasket attachment

AGC Pro8™ ENLARGED OPENING provides lower pressure drop in the port inlet

METAL TO METAL ALIGNMENT device and reinforced side band