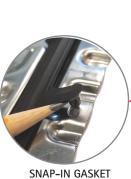

# **DESIGN FEATURES & BENEFITS**

- 0.7mm thickness reduced bending and increased durability
- Bright annealed finish allows for better evaluation of CIP response
- Improved inlet design ideal for viscous products
- Enlarged hanger allows plates to slide smoothly during installation or inspection
- Snap-in Gasket provides secure gasket attachment

AGC Pro8™ ENLARGED HANGER allows plates to slide smoothly during installation or inspection

provides secure gasket attachment

AGC Pro8™ ENLARGED OPENING provides lower pressure drop in the port inlet

METAL TO METAL ALIGNMENT device and reinforced side band