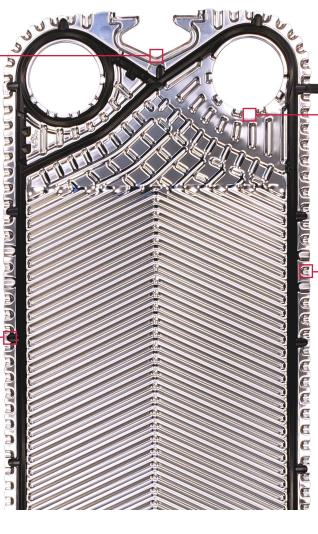

# **DESIGN FEATURES & BENEFITS**

- 0.7mm thickness reduced bending and increased durability
- Bright annealed finish allows for better evaluation of CIP response
- Improved inlet design ideal for viscous products
- Enlarged hanger allows plates to slide smoothly during installation or inspection
- Snap-in Gasket provides secure gasket attachment

AGC Pro8™ ENLARGED HANGER allows plates to slide smoothly during installation or inspection

provides secure gasket attachment

AGC Pro8™ ENLARGED OPENING provides lower pressure drop in the port inlet

METAL TO METAL ALIGNMENT device and reinforced side band