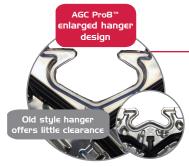

# **DESIGN FEATURES & BENEFITS**

- 0.7mm thickness reduced bending and increased durability
- Bright annealed finish allows for better evaluation of CIP response
- Improved inlet design ideal for viscous products
- Enlarged hanger allows plates to slide smoothly during installation or inspection
- Snap-in Gasket provides secure gasket attachment

AGC Pro8™ ENLARGED HANGER allows plates to slide smoothly during installation or inspection

provides secure gasket attachment

AGC Pro8™ ENLARGED OPENING provides lower pressure drop in the port inlet

METAL TO METAL ALIGNMENT device and reinforced side band