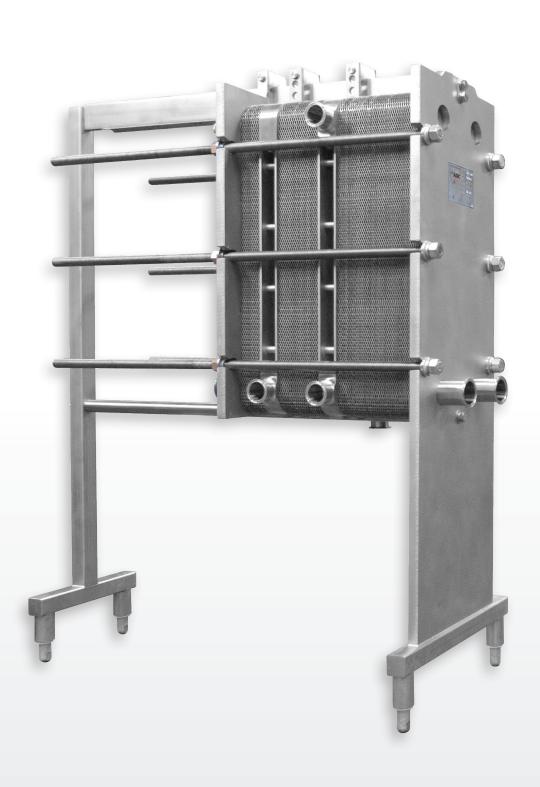

## QUALITY

- Skillfully crafted to 3-A sanitary standards.
- Working pressures up to 10 bar (150 PSI).
- Made in the USA.

### **DEPENDABILITY**

- Solid Stainless Steel Hygienic Frame.
- Oversized tie bolts for easy open/close operation.

#### RELIABILITY

• All wetted parts in ANSI 316 stainless steel.

#### **EXPANDABILITY**

- Frames supplied for plate expandability.
- Terminals available to safely separate heating, cooling or regeneration sections.
- Easily reconfigurable ports

## **PLATES**

- High-efficiency Pro2Plus plates or wider-gap Pro2. Made in the USA.
- Line-contact support points to increase the life of the plate.
- Increased entrance area crosssection to reduce pressure loss.
- Solid metal-to-metal contact to allow high operational pressures.
- Snap-in gasket