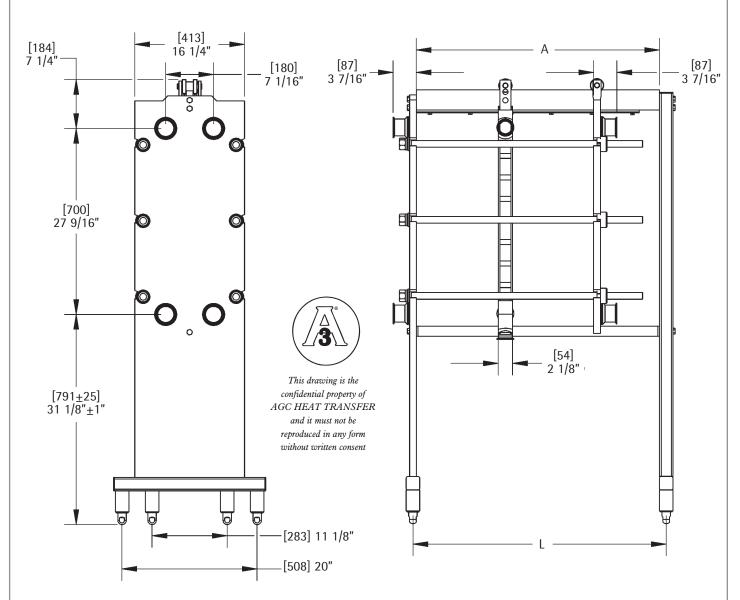

# **PRO2-XPH**

| GENERAL | INFORMATION |
|---------|-------------|

|                                      | PRO2                                                              | PRO2PLUS                                                         |  |
|--------------------------------------|-------------------------------------------------------------------|------------------------------------------------------------------|--|
| Plate and Gasket<br>Weight:          | 316 Stainless 1.58 kg [3.5 lbs]<br>C-276 Alloy 2.37 kg [5.25 lbs] | 316 Stainless 1.18 kg [2.6 lbs]<br>C-276 Alloy 1.77 kg [3.9 lbs] |  |
| Plate Capacity:                      | 0.61 L [0.16 US Gallons]                                          | 0.45 L [0.12 US Gallons]                                         |  |
| Heat Transfer Area:                  | 0.17 m² [1.87 ft²]                                                | 0.17 m <sup>2</sup> [1.87 ft <sup>2</sup> ]                      |  |
| Plate Thickness:                     | 0.7mm                                                             | 0.6mm                                                            |  |
| Frame Weight:<br>(according to size) | 200-285 kg [440-628 lbs]                                          |                                                                  |  |
| Standard Frame<br>Connections:       | 2 <sup>1</sup> / <sub>2</sub> " Sanitary Clamp                    |                                                                  |  |
| Terminal Connections:                | 2" Sanitary Clamp                                                 |                                                                  |  |
| Terminal Weight:                     | 38.6 kg [85 lbs]                                                  |                                                                  |  |

| FRAME<br>SIZE | BALL FOOT<br>CENTERS<br>[L]             | RAIL<br>LENGTH<br>[A] | PRO2<br>PLATE<br>CAPACITY | PRO2PLUS<br>PLATE<br>CAPACITY |
|---------------|-----------------------------------------|-----------------------|---------------------------|-------------------------------|
| 2             | 25 <sup>1</sup> / <sub>2</sub> " [647]  | 24" [610]             | 47                        | 70                            |
| 3             | 37 <sup>1</sup> / <sub>2</sub> " [952]  | 36" (915]             | 99                        | 146                           |
| 4             | 49 <sup>1</sup> / <sub>2</sub> " [1257] | 48" [1219]            | 151                       | 223                           |
| 5             | 61 <sup>1</sup> / <sub>2</sub> " [1562] | 60" [1524]            | 203                       | 299                           |
| 6             | 73 <sup>1</sup> / <sub>2</sub> " [1867] | 72" [1829]            | 254                       | 376                           |
|               | <b>D</b> · · ·                          | 1 10                  |                           |                               |

Dimensions not to be used for construction

**Eastern** 

703.257.1660

800.825.8820

10129 Piper Lane

Bristow, VA 20136

FAX 703.330.7940